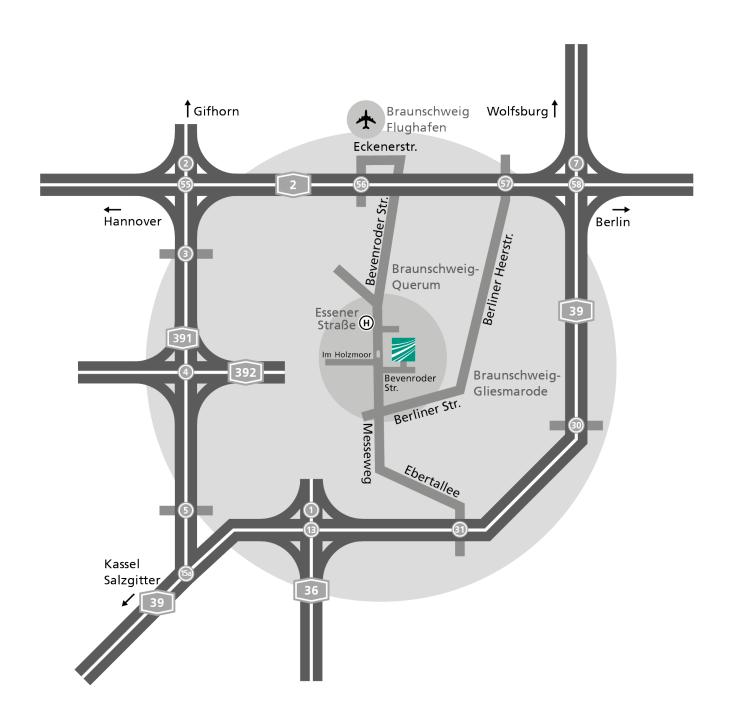

## By car

## From north

Coming from the A7 take exit 57 (Kreuz Hannover-Ost) onto the A2 in the direction of Berlin/Braunschweig. For further directions, see "from west".

Coming from the A39, take exit 58 (Kreuz Wolfsburg/Königslutter) onto the A2 towards Hannover/Kassel/Braunschweig. For further directions, see "from east".

## From east

Leave the A2 at exit 57, direction BS-Ost/Lehre, turn right into Berliner Heerstraße/L295 and continue for 5,7 km. Then turn right into Friedrich-Voigtländer-Straße/K81. After 1,1 km just before Im Holzmoor turn right into Bevenroder Str. and then immediately turn left again (follow signpost to Fraunhofer IST).

## From south

From the A7 take exit 64 (Dreieck Salzgitter) onto the A39 in the direction of Berlin/Braunschweig/Salzgitter. After 37,6 km take exit 31 onto L625 in the direction of Sickte/Schöppenstedt/Klein Schöppensted. At the roundabout take the 2nd exit, at the next roundabout take the 2nd exit again to continue onto L625 for 3,4 km. Then turn right into Messeweg and continue straight. After 2,1 km turn right into Bevenroder Straße and immadiately turn left (follow signpost to Fraunhofer IST).

#### From west

From the A2 take exit 56 (Braunschweig-Flughafen) in the direction of BS-Flughafen/BS-Waggum/BS-Querum and turn slight left. Then turn right into Eckenerstraße and turn right again into Bevenroder Straße. After 2,1 km at the roundabout take the 3rd exit to stay on Bevenroder Straße. After 1 km shortly after Im Holzmohr turn left and then left again (follow signpost to Fraunhofer IST).